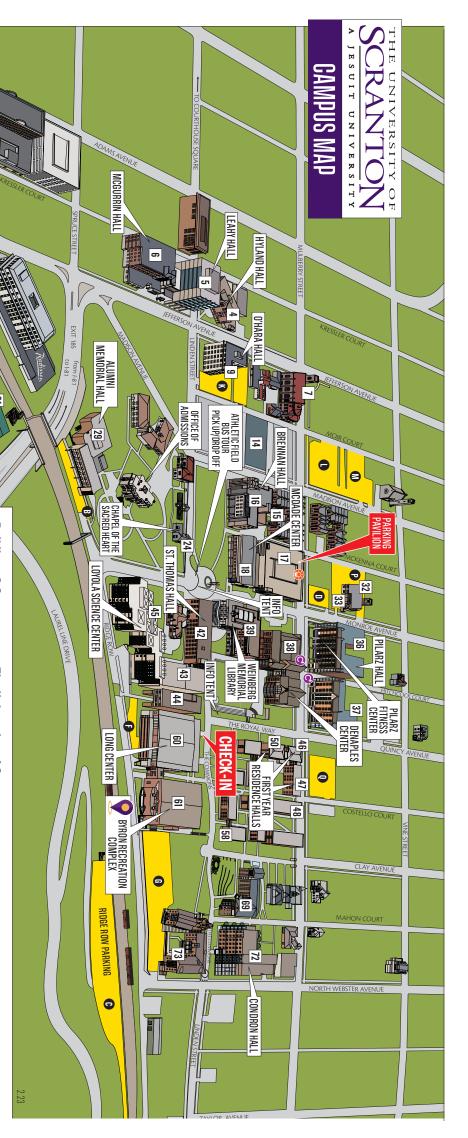

### ATHLETIC FIELD **BUS TOUR**

Shuttles to the

Kevin P. Quinn, S.J. **Athletics Campus** available every half hour from 10:00 a.m. - 2:00 p.m. Please see campus map

> in the back of this program for pick up/drop off location.

### Darkina

NORTH Ø

|    |      | 1001                   |
|----|------|------------------------|
| D  |      | Rock Hall              |
| 0  | Q    | Quincy/Mulberry        |
| ×  |      | Upper Madison Ave.     |
|    |      | Lower Madison Ave      |
| _  |      | O'Hara Hall            |
| G  |      | Redington Hall         |
| 71 |      | Long Center (rear)     |
| 0  | Ť    | 827 Mulberry Street    |
| C  |      | Ridge Row              |
| В  |      | Alumni Memorial Hall . |
|    | LOTS | Parkilly               |
|    |      |                        |

Gavigan Hall

# **Buildings & Structures at The University of Scranton**

| Alumni Memorial Hall29             | Giblin-Kelly Hall 58           | McGurrin Hall 6              |
|------------------------------------|--------------------------------|------------------------------|
| Brennan Hall <b>16</b>             | Harper-McGinnis Wing,          | Montrone Hall 37             |
| Byron Recreation Complex <b>61</b> | St. Thomas Hall 43             | Mulberry Plaza15             |
| Chapel of the Sacred Heart 24      | Houlihan-McLean Center 7       | Nevils Hall48                |
| Communications Wing,               | Hyland Hall4                   | O'Hara Hall 9                |
| St. Ihomas Hall44                  | Lavis Hall47                   | University Police &          |
| Condron Hall 72                    | Leahy Hall <b>5</b>            | Parking Pavilion17           |
| DeNaples Center38                  | Long Center <b>60</b>          | Pilarz Hall36                |
| Fitzpatrick Field31                | Loyola Science Center 45       | Redington Hall73             |
| Future site of the Center for      | MacKillop Hall 50              | Rock Hall 33                 |
| Research, and Outreach <b>14</b>   | Madonna della Strada Chapel 32 | St. Thomas Hall 42           |
| Gannon Hall46                      | & Performing Arts <b>18</b>    | Weinberg Memorial Library 39 |

## Departments, Services, Facilities

| 36         |                  | 1 Heart 24        |                     |
|------------|------------------|-------------------|---------------------|
| WUSR-FM 44 | Royal Theater 18 | Moskovitz Theatre | Hope Horn Gallery 4 |

Fitness Center .... Collegiate Hall .... Chapel of the Sacred Bookstore .....

COLTS Campus Connections Bus Stops coltsbus.com